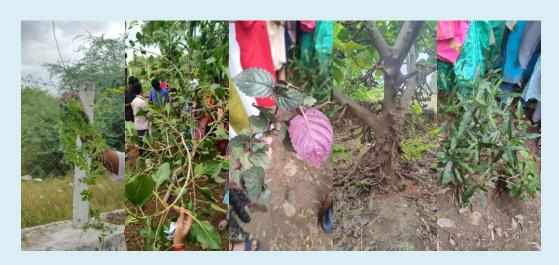

They identified many herbal plants and rare herbal species such as krishnalilai, peiathi, HariHaranmooligai, vishanarayani, Indonesian tamarind, vellai naval, Mulla nangai and so on.

They gained medical knowledge through a vaidhyar.