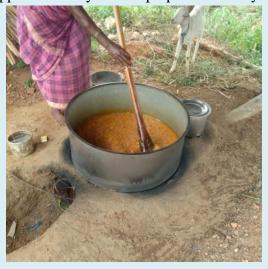

Students visited the cottage industry (karuppatti preparation)nearby they learnt the technique of preparing karuppatti and they saw its preparation lively

They got a chance to taste pathaneer (theluvu)which is a major source for preparation of karuppatti. They also tasted the freshly prepared karuppatti. The trip got ended and we returned to college.