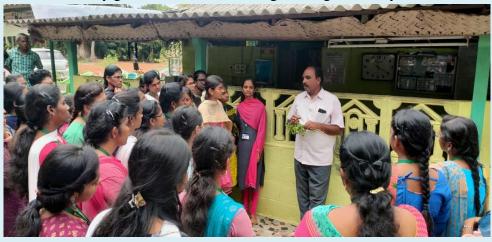

They identified many herbal plants and rare herbal species such as krishnalilai, peiathi, HariHaranmooligai, vishanarayani, Indonesian tamarind, vellai naval, Mulla nangai and so on.

They gained medical knowledge through a vaidhyar.