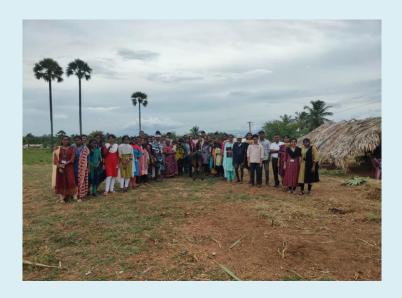

## DEPARTMENT OF PINI ANUGA VITHI OZHUKKAM FIELD VISIT TO HERBAL FARM HOUSE AND COTTAGE INDUSTRY (KARUPPATTI PREPARATION)

Students of BSMS third year were taken to a farm house and cottage industry(karuppatti preparation) near Gopichettipalayam,Erode on 25.7.2023.