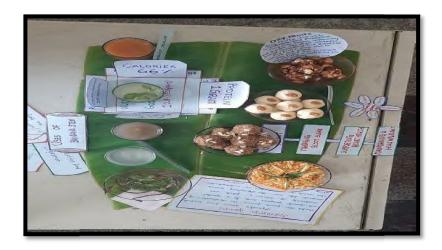

#### **WORLD NATUROPATHY DAY**

Conducted On 18 Nov 2019 participated by our First year BSMS Students and three of the students got first prize in vegetable carving & cook without fire competitions which were organised by Nandha Naturopathy & yoga Medical College & Hospital, Erode, Tamilnadu.