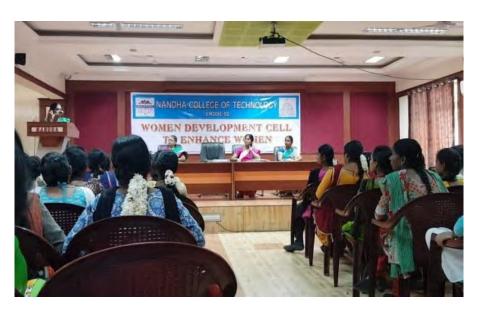

### WOMEN DEVELOPMENT CELL TO ENCHANCE WOMEN'S HEALTH

On Nov 2019, Guest Lecture given by Dr.M.Menaka M.D(s), Principal, @ Nandha Engineering College, Erode, Tamilnadu