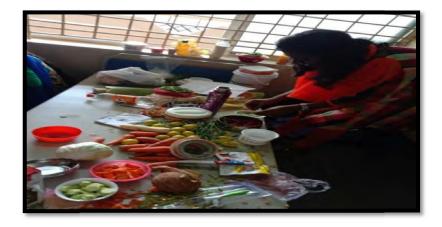

#### **WORLD NATUROPATHY DAY**

Conducted On 18 Nov 2019 participated by our First year BSMS Students and three of the students got first prize in vegetable carving & cook without fire competitions which were organised by Nandha Naturopathy & yoga Medical College & Hospital, Erode, Tamilnadu.