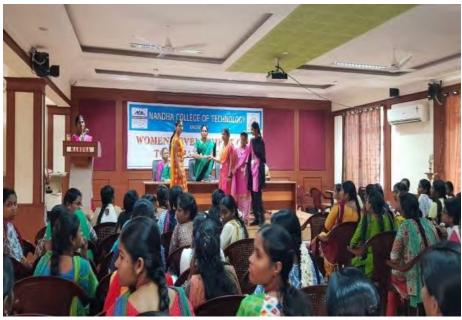

### WOMEN DEVELOPMENT CELL TO ENCHANCE WOMEN'S HEALTH

On Nov 2019, Guest Lecture given by Dr.M.Menaka M.D(s), Principal, @ Nandha Engineering College, Erode, Tamilnadu